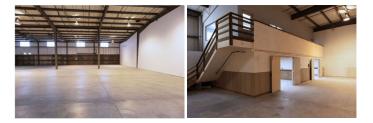

Suite 121/122 is located in a Butler-style metal skinned insulated building with a pitched roof. The suite is 8,907 RSF total with 1,000 RSF of second floor office build-out.

Suite 121/122 features a 14 ft grade-level roll-up door and one standard entry door.

Tenant has access to a private restroom in the second-floor office build-out as well as access to a restroom shared by Suites 120, and 123.

AMENITIES

| <ul> <li>Secure Gated Access</li> </ul>     | <ul> <li>High Ceiling Clearance</li> </ul> |
|---------------------------------------------|--------------------------------------------|
| <ul> <li>High Ceilings</li> </ul>           | Warehouse                                  |
| <ul> <li>1 Drive-In Roll Up Door</li> </ul> | <ul> <li>Office Build-Out</li> </ul>       |
|                                             |                                            |