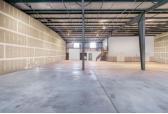

Suites 103-104-105-106 is a set of four combined suites located in Building A, a Butler-style metal-skinned insulated building with a pitched roof. This combined group of suites has a 5,403 rentable square feet.

Suites 103-104-105-106 features four full-size drive-in roll-up doors and four standard entry doors.

The combined suite features ample power, ample lighting, and gas heat. The tenant will have access to a shared restroom.

Suite 121/122 is located in a Butler-style metal skinned insulated building with a pitched roof. The suite is 8,907 RSF total with 1,000 RSF of second floor office build-out.

Suite 121/122 features a 14 ft grade-level roll-up door and one standard entry door.