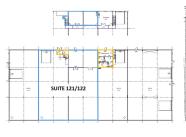

Suite 121/122 is located in a Butler-style metal skinned insulated building with a pitched roof. The suite is 8,907 RSF total with 1,000 RSF of second floor office build-out.

Suite 121/122 features a 14 ft grade-level roll-up door and one standard entry door.

Tenant has access to a private restroom in the second-floor office build-out as well as access to a restroom shared by Suites 120, and 123.

AMENITIES

| <ul> <li>Secure Gated Access</li> </ul>     | <ul> <li>High Ceiling Clearance</li> </ul> |
|---------------------------------------------|--------------------------------------------|
| <ul> <li>High Ceilings</li> </ul>           | Warehouse                                  |
| <ul> <li>1 Drive-In Roll Up Door</li> </ul> | <ul> <li>Office Build-Out</li> </ul>       |
|                                             |                                            |