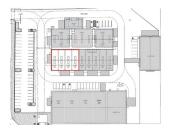

Suites 103-104-105-106 is a set of four combined suites located in Building A, a Butler-style metal-skinned insulated building with a pitched roof. This combined group of suites has a 5,403 rentable square feet.

Suites 103-104-105-106 features four full-size drive-in roll-up doors and four standard entry doors.

The combined suite features ample power, ample lighting, and gas heat. The tenant will have access to a shared restroom.