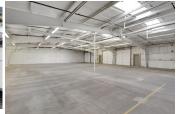

Suites 103-104-105-106 is a set of four combined suites located in Building A, a Butler-style metal-skinned insulated building with a pitched roof. This combined group of suites has a 5,403 rentable square feet.

Suites 103-104-105-106 features four full-size drive-in roll-up doors and four standard entry doors.

The combined suite features ample power, ample lighting, and gas heat. The tenant will have access to a shared restroom.