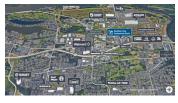

Located near the Troutdale airport with direct access to I-84, the Dunbar Avenue Industrial Park is ideal for businesses that need warehouse, storage, or light manufacturing and production space.

The Dunbar Avenue Industrial Park recently underwent site-wide improvements including fresh exterior paint, updated exterior lighting, and a full parking lot repaving and restriping. The site features a secure perimeter fence with an electronic keypad gate.

Available from Grid Property Management, LLC:

Industrial Warehouse/Flex/Manufacturing Space Available -  $8{,}907\ \text{RSF}$  – Troutdale, OR

Located near the Troutdale airport with direct access to I-84, the Dunbar Avenue Industrial Park is ideal for businesses that need warehouse, storage, or light manufacturing and production space.