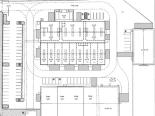

# **Dunbar Avenue Industrial Park**

798 NW DUNBAR AVENUE TROUTDALE, OR 97060

#### **PROPERTY OVERVIEW**

- Industrial warehouse suites ranging in size from 1,215 RSF to 8,907 RSF.
- Metal Butler style, insulated, pitched-roof structures
- 11' 13' ceilings with wide spans
- · The property has been recently renovated.

#### **SECURE SITE**

The Dunbar Avenue Industrial Park is fully fenced with an automated gate entry. Night and weekend security monitoring is included.