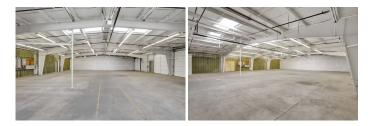

Suite 121/122 is located in a Butler-style metal skinned insulated building with a pitched roof. The suite is 8,907 RSF total with 1,000 RSF of second floor office build-out.

Suite 121/122 features a 14 ft grade-level roll-up door and one standard entry door.

Tenant has access to a private restroom in the second-floor office build-out as well as access to a restroom shared by Suites 120, and 123.

AMENITIES

| <ul> <li>Secure Gated Access</li> </ul>     | <ul> <li>High Ceiling Clearance</li> </ul> |
|---------------------------------------------|--------------------------------------------|
| <ul> <li>High Ceilings</li> </ul>           | Warehouse                                  |
| <ul> <li>1 Drive-In Roll Up Door</li> </ul> | <ul> <li>Office Build-Out</li> </ul>       |
|                                             |                                            |