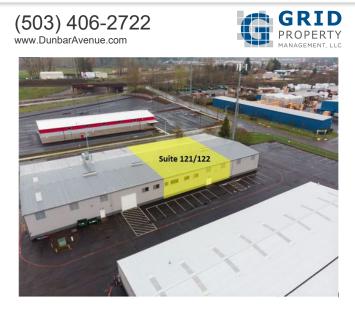

#### 798 NW Dunbar Avenue - Suite 121-122 Troutdale, OR 97060

COMMERCIAL TYPE: Industrial LEASE TYPE: NNN AVAILABLE: Now

DESCRIPTION

View full marketing details at www.DunbarAvenue.com

Click here to apply: https://tinyurl.com/GridCommercialApp

Suite 121/122 is located in a Butler-style metal skinned insulated building with a pitched roof. The suite is 8,907 RSF total with 1,000 RSF of second floor office build-out.

Suite 121/122 features a 14 ft grade-level roll-up door and one standard entry door.