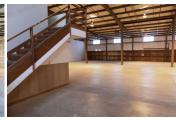

Suite 121/122 is located in a Butler-style metal skinned insulated building with a pitched roof. The suite is 8,907 RSF total with 1,000 RSF of second floor office build-out.

Suite 121/122 features a 14 ft grade-level roll-up door and one standard entry door.

Tenant has access to a private restroom in the second-floor office build-out as well as access to a restroom shared by Suites 120, and 123.

AMENITIES

| <ul> <li>Secure Gated Access</li> </ul>     | <ul> <li>High Ceiling Clearance</li> </ul> |
|---------------------------------------------|--------------------------------------------|
| <ul> <li>High Ceilings</li> </ul>           | Warehouse                                  |
| <ul> <li>1 Drive-In Roll Up Door</li> </ul> | <ul> <li>Office Build-Out</li> </ul>       |
|                                             |                                            |