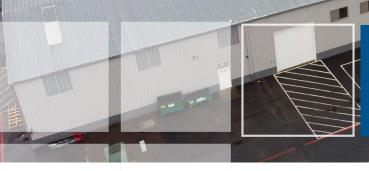

Located near the Troutdale airport with direct access to I-84, the Dunbar Avenue Industrial Park is ideal for businesses that need warehouse, storage, or light manufacturing and production space.

The Dunbar Avenue Industrial Park recently underwent site-wide improvements including fresh exterior paint, updated exterior lighting, and a full parking lot repaving and restriping. The site features a secure perimeter fence with an electronic keypad gate.

The Dunbar Avenue Industrial Park recently underwent site-wide improvements including fresh exterior paint, updated exterior lighting, and a full parking lot repaying and restriping.

The site features a secure perimeter fence with an electronic keypad gate.