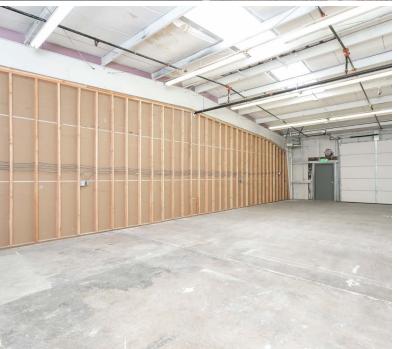

Suite 121/122 is located in a Butler-style metal skinned insulated building with a pitched roof. The suite is 8,907 RSF total with 1,000 RSF of second floor office build-out.

Suite 121/122 features a 14 ft grade-level roll-up door and one standard entry door.

Tenant has access to a private restroom in the second-floor office build-out as well as access to a restroom shared by Suites 120, and 123.

AMENITIES

| <ul> <li>Secure Gated Access</li> </ul>     | <ul> <li>High Ceiling Clearance</li> </ul> |
|---------------------------------------------|--------------------------------------------|
| <ul> <li>High Ceilings</li> </ul>           | Warehouse                                  |
| <ul> <li>1 Drive-In Roll Up Door</li> </ul> | <ul> <li>Office Build-Out</li> </ul>       |
|                                             |                                            |