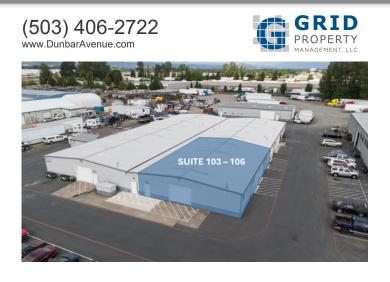

# Suites 103-104-105-106 Warehouse with Secure Parking

PROPERTY ADDRESS

#### 798 NW Dunbar Avenue - Suite 103 - 106 Troutdale, OR 97060

LEASE TYPE: NNN AVAILABLE: Now

Suites 103-104-105-106 is a set of four combined suites located in Building A, a Butler-style metal-skinned insulated building with a pitched roof. This combined group of suites has a 5,403 rentable square feet.