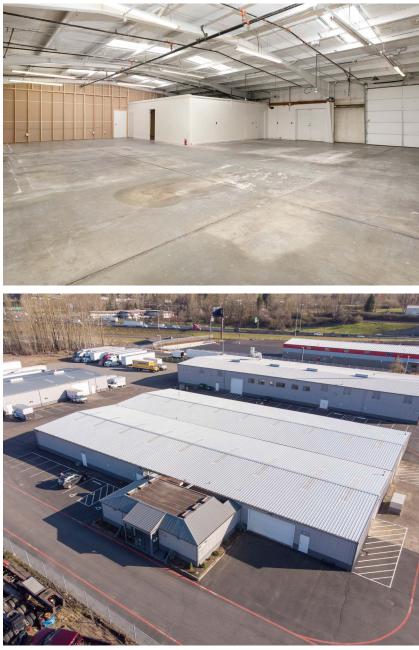

Located near the Troutdale airport with direct access to I-84, the Dunbar Avenue Industrial Park is ideal for businesses that need warehouse, storage, or light manufacturing and production space.

The Dunbar Avenue Industrial Park recently underwent site-wide improvements including fresh exterior paint, updated exterior lighting, and a full parking lot repaving and restriping. The site features a secure perimeter fence with an electronic keypad gate.

The Dunbar Avenue Industrial Park recently underwent site-wide improvements including fresh exterior paint, updated exterior lighting, and a full parking lot repaying and restriping.

The site features a secure perimeter fence with an electronic keypad gate.