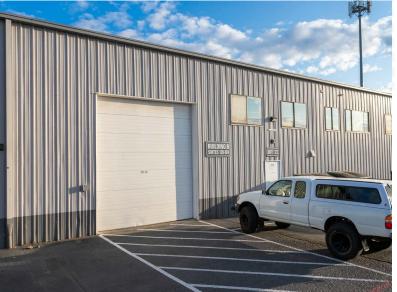

Suites 103-104-105-106 is a set of four combined suites located in Building A, a Butler-style metal-skinned insulated building with a pitched roof. This combined group of suites has a 5,403 rentable square feet.

Suites 103-104-105-106 features four full-size drive-in roll-up doors and four standard entry doors.

The combined suite features ample power, ample lighting, and gas heat. The tenant will have access to a shared restroom.